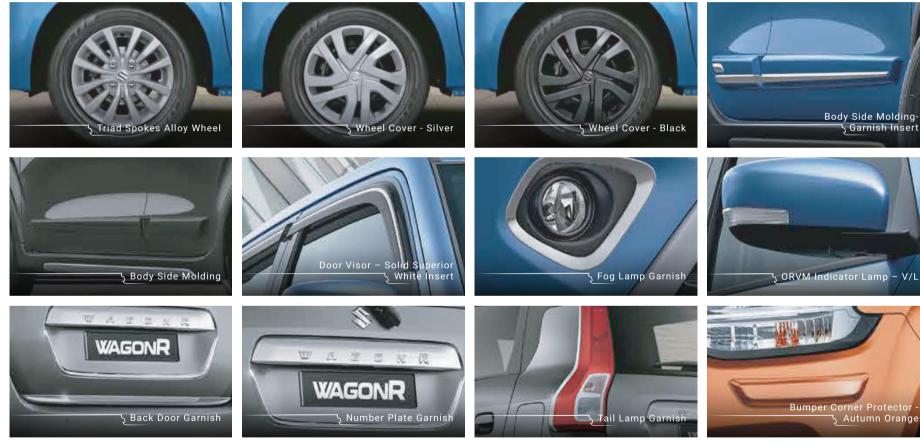

## STRONG ON THE OUTSIDE.

With a host of premium accessories, make your Big New WagonR look bigger and stronger.

Also available: Hybrid Wiper Blade, A-Pillar Black Tape, Rear Bumper Garnish, Extreme Vision Bulb, Body Covers, Reverse Parking Assist – Camera, Reverse Parking Assist – Sensors, Mud Flaps.

INTERIOR ACCESSORIES