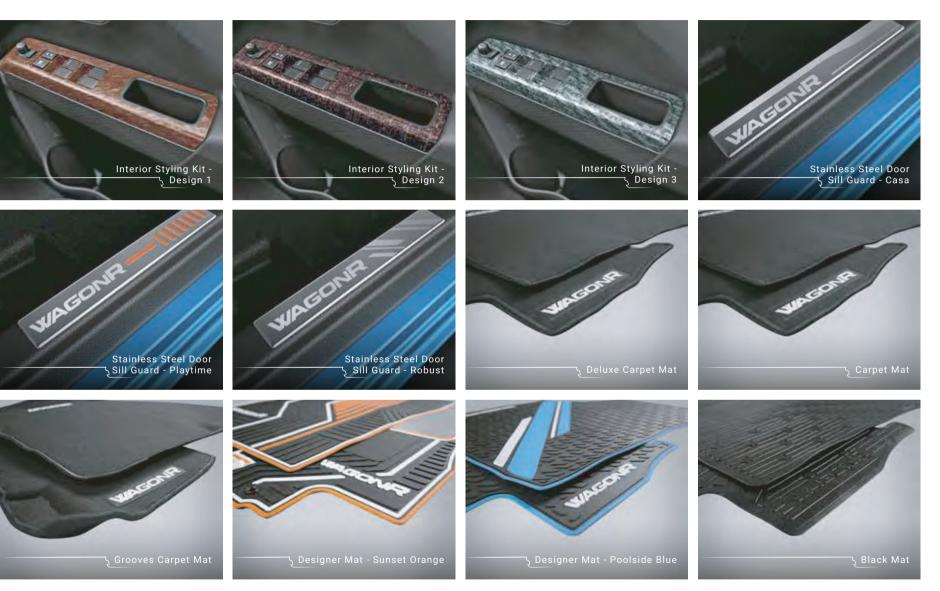

Also available: Hybrid Wiper Blade, A-Pillar Black Tape, Rear Bumper Garnish, Extreme Vision Bulb, Body Covers, Reverse Parking Assist – Camera, Reverse Parking Assist – Sensors, Mud Flaps.

INTERIOR ACCESSORIES