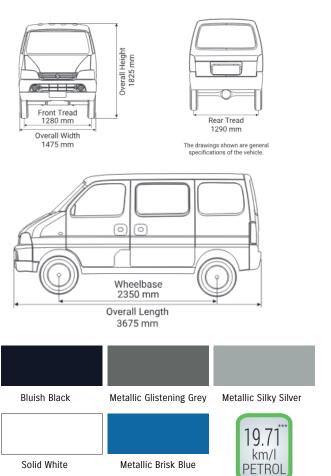

## EEGO

परिवार र व्यवसायी दुबैलाई उपयुक्त

CG moto Corp

| Technical Specifications    |                    |  |
|-----------------------------|--------------------|--|
| Dimensions                  |                    |  |
| Length (mm)                 | 3675               |  |
| Width (mm)                  | 1475               |  |
| Height (mm)                 | 1825               |  |
| Wheelbase (mm)              | 2350               |  |
| Fuel Tank Capacity (Litres) | 32                 |  |
| Kerb Weight (Kg)            | 970                |  |
| Engine                      |                    |  |
| Engine Type                 | K12N               |  |
| Engine Capacity             | 1197               |  |
| Max power Ps                | 82.3 ps @ 6000 rpm |  |
| Max Torque (Nm)             | 105.5 @ 3000 rpm   |  |
| Fuel Efficiency (Mileage)   | 19.71 kmpl*        |  |
| Transmission                |                    |  |
| Туре                        | 5MT                |  |
| Suspension and Brakes       |                    |  |
| Front Suspension            | Macphersion Strut  |  |
| Front Brakes                | Disc               |  |
| Back Brakes                 | Drum               |  |
| Tyre Size                   | 155 R13 C 8PR      |  |